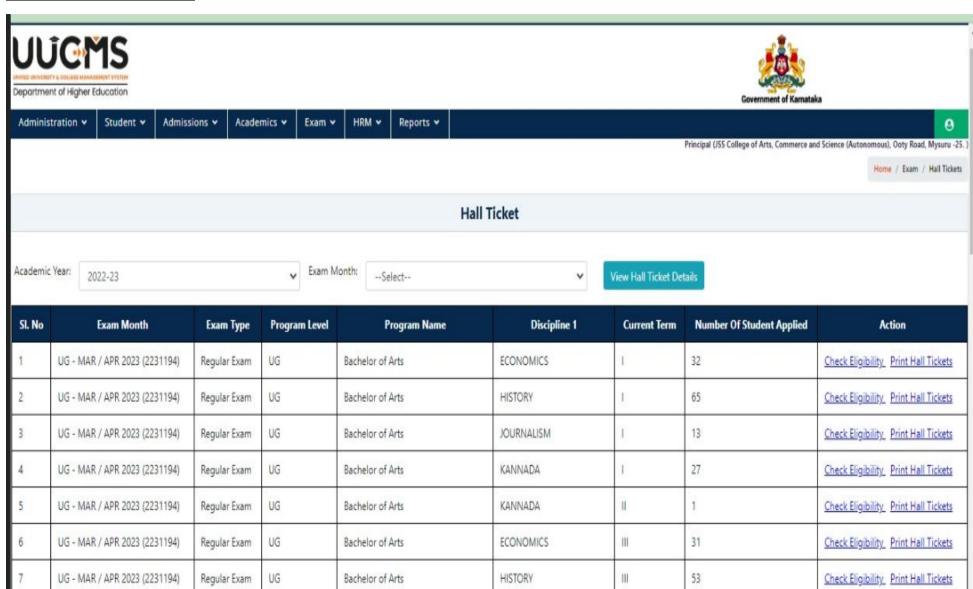

---------------|
| No. | \$ St    | udent Re | g No \$ | Student Name     | <b></b> | Application No \$  | Amount Paid | Paid Form \$ | Status                    |
|     | U01BE    | 22A0030  |         | ABHISHEK         |         | 1617088            | 1330.00     | Cards        | Exam Application Approved |
|     | U01BE    | 22A0031  |         | Santhosh Kumar K |         | 1561881            | 1330.00     | Cards        | Exam Application Approved |
|     | U01BE    | 22A0032  |         | PRAMODA M        |         | <u>1559629</u> — Q | 1 30.00     | Cards        | Exam Application Approved |
|     | LIO1RE   | 2200033  |         | SANIANA          |         | 1613464            | 1330.00     | Cards        | Evam Application Approved |

Search:

## **Hall Ticket Generating Window**



#### **Exam Man Power Allocation Window**



# **Evaluator Selection Window**





| ome Acad    | demics 🕶   | Exam 🕶 | HRM 🕶 |              |                            |            | 0                                                                                                  |
|-------------|------------|--------|-------|--------------|----------------------------|------------|----------------------------------------------------------------------------------------------------|
| *           |            | 3      | 2     |              |                            | University | y/College User (JSS College of Arts, Commerce and Science (Autonomous), Ooty Road,<br>Mysuru -25.) |
|             |            |        |       |              | Modify Evaluator/Moderator |            |