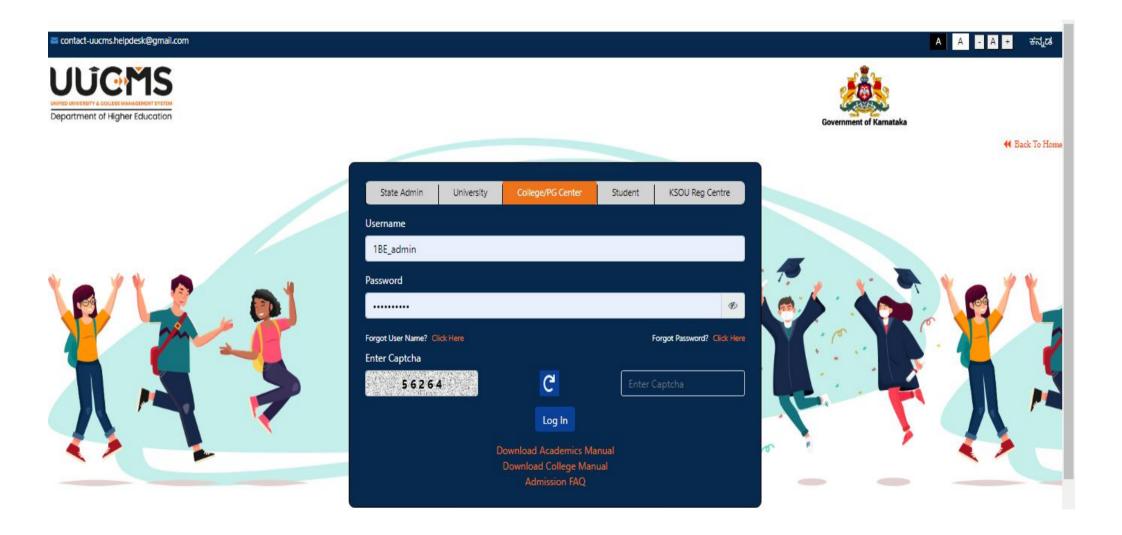

# **UUCMS Login Window**



# Payment Gateway Window

| College Code: P26GBE0031                  |                                 | Mysuru -25.                     | lege of Arts, Commerce and Science (Autonomous), Ooty Road, |
|-------------------------------------------|---------------------------------|---------------------------------|-------------------------------------------------------------|
| Student Name : ABHISHEK                   |                                 | Father/Guardian Name : SHIVANNA |                                                             |
| Program Level : UG                        | Program Name : Bachelor of Arts |                                 | Discipline : ECONOMICS                                      |
| Date of Birth : 10/28/2004<br>12:00:00 AM | Age: 20