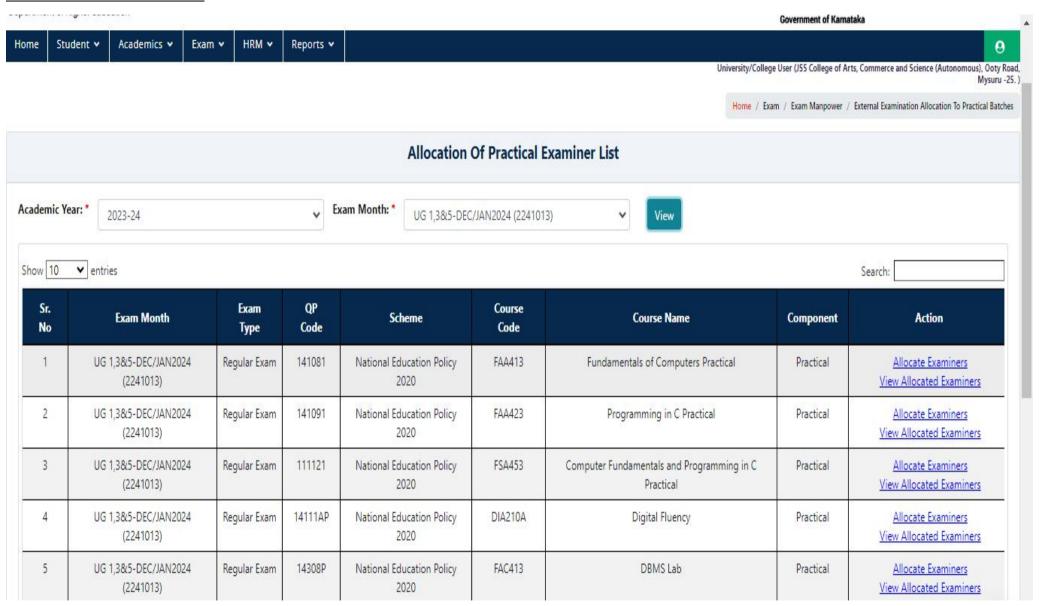

|
|             |            |        |       |              |                            | •          |                                                                                                    |

| SLNo | Packet No | Evaluation Round | Evaluator/Moderator ID | Evaluator/Moderator Name | Packet Status             | Action      |
|------|-----------|------------------|------------------------|--------------------------|---------------------------|-------------|
| 1    | 1001      | Round 1          | 59925                  | Santhosh Kumar N         | Upload Signed Marks Sheet | <u>Edit</u> |
| 2    | 1001      | Round 2          | 56180                  | N Maheshwari             | Upload Signed Marks Sheet | Edit        |

#### **Allocation of Practical Examiners**



# **Internal Assesment Marks Entering Window**

|                    | Internal Assessment Marks |                |                |                    |               |               |   |                 |                        |       |              | 4 |  |
|--------------------|---------------------------|----------------|----------------|--------------------|---------------|---------------|---|-----------------|------------------------|-------|--------------|---|--|
| Scheme :           |                           | JSS-PG-CBCS    |                | Program Level :    |               | PG            |   | Course Code :   |                        |       | CSA100A      |   |  |
| Course Paper Name: |                           | DATA STRUCTURE | S AND ALGORIT  | Component :        |