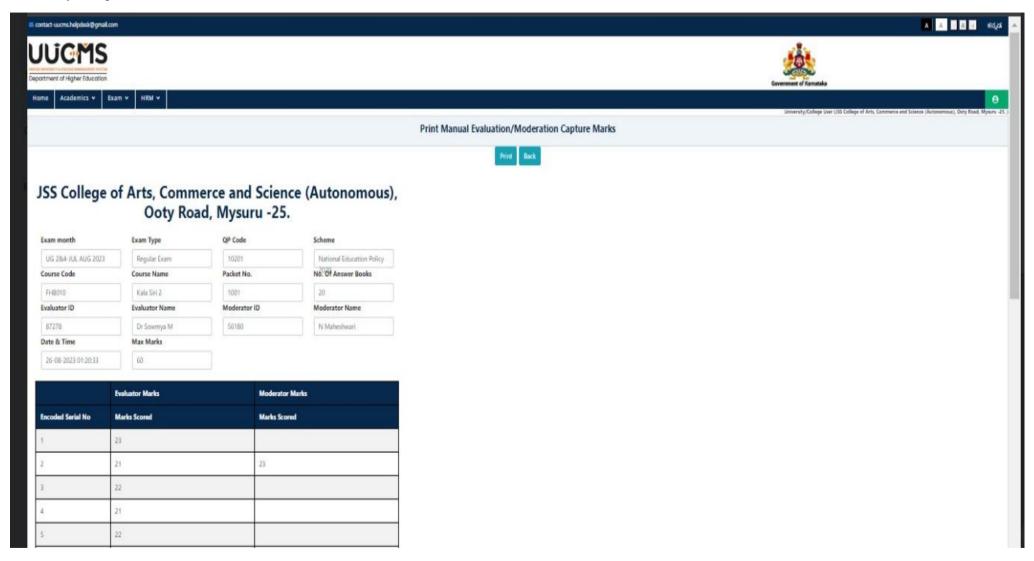

| Master of Science  | P01BE23S038006        | DHANU SHREE K S    | 37                                     | 32                                          | 86.00                                                             |

# **Marks Capturing Window**



### **Practical batch wise Marks Entering Window**



## **STUDENT LOGIN WINDOW**



# **EXAM APPLICATIONS**

Student v



RAKESH H C (JSS College of Arts, Commerce and Science (Autonomous), Ooty Road, Mysuru -25. )

Home / Fee Details

# **Exam Applications**

\* Exam application form will be auto filled as per exam notification dates specified by respective university

Reports v

Exam 🕶

Show 10 v entries

Academics 🕶

Search:

All Bookmarks

| Sl. No. | Academic year \$ | Exam Month \$                         | Exam Type \$ | Program Level 💠 | Program Name 💠      | Exam Notified ¢ | Status \$                    | Action                                       |
|---------|------------------|---------------------------------------|--------------|-----------------|---------------------|--