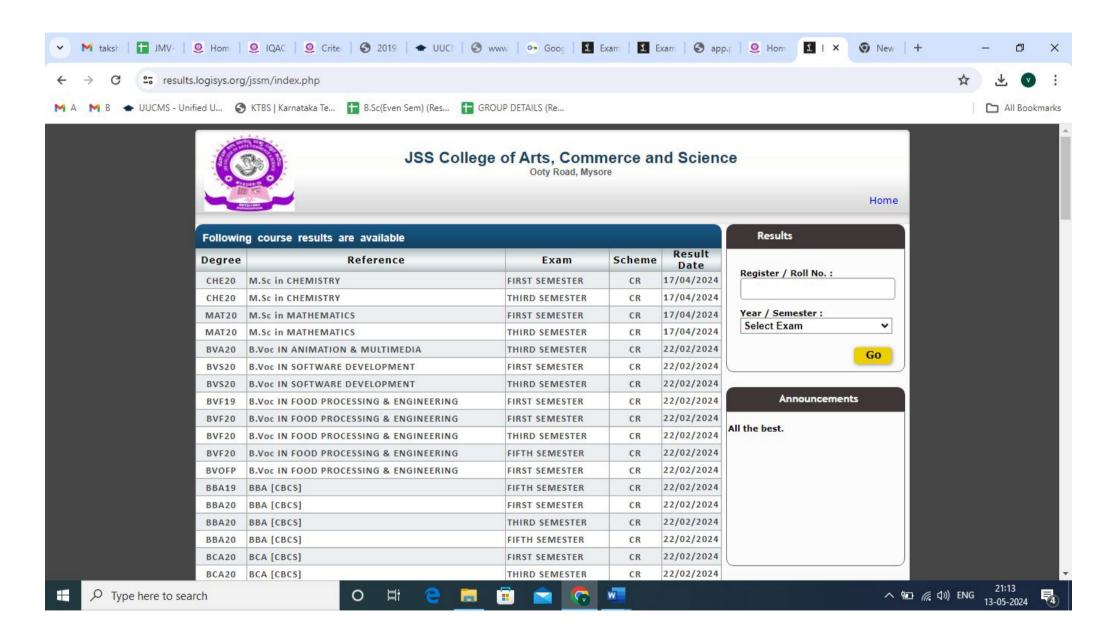

3&5-<br>DEC/JAN2024<br>(2241013) | Regular Exam | UG              | Bachelor of Science | Ш      | 27-03-2024                                                | 04-04-2024                            |                                       |
| 4       | UG 2&4-JUL AUG 2023<br>(2231019)      | Regular Exam | UG              | Bachelor of Science | =      | 06-10-2023                                                | 17-10-2023                            |                                       |
| 5       | UG 2,4&6 - JUNE 2024<br>(2241285)     | Regular Exam | UG              | Bachelor of Science | IV     |                                                           |                                       | Re-evaluation notification is not set |

# Takshashila Software Snapshots