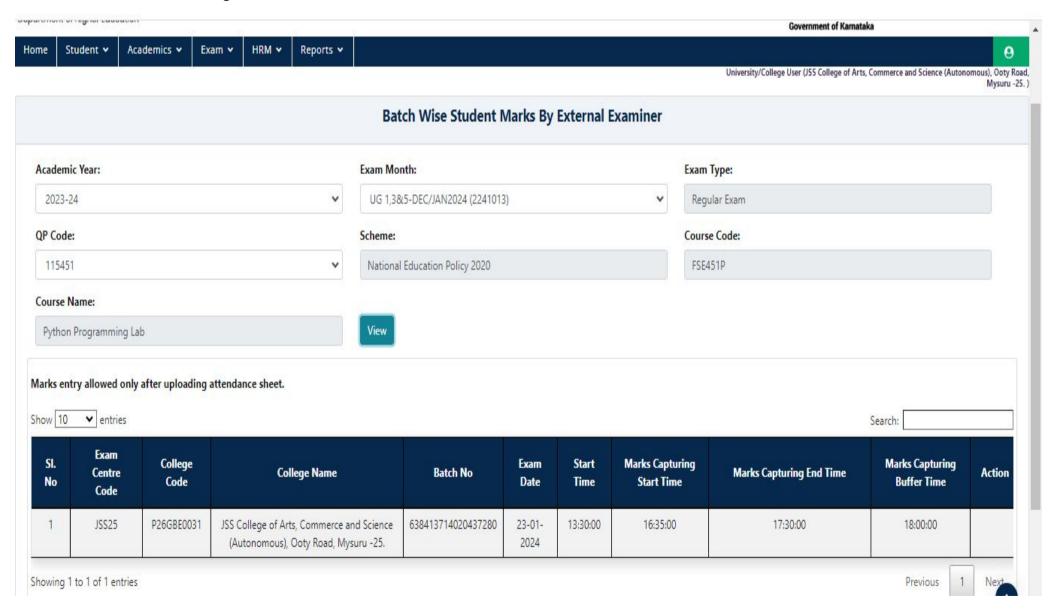

| Master of Science  | P01BE23S038006        | DHANU SHREE K S    | 37                                     | 32                                          | 86.00                                                             |

# **Marks Capturing Window**



### **Practical batch wise Marks Entering Window**



## **STUDENT LOGIN WINDOW**



# **EXAM APPLICATIONS**

Student v



RAKESH H C (JSS College of Arts, Commerce and Science (Autonomous), Ooty Road, Mysuru -25. )

Home / Fee Details

# **Exam Applications**

\* Exam application form will be auto filled as per exam notification dates specified by respective university

Reports v

Exam 🕶

Show 10 v entries

Academics 🕶

Search:

All Bookmarks

| Sl. No. | Academic year \$ | Exam Month \$                         | Exam Type \$ | Program Level 💠 | Program Name 💠      | Exam Notified ¢ | Status \$                    | Action                                       |
|---------|------------------|---------------------------------------|--------------|-----------------|---------------------|-----------------|------------------------------|-------