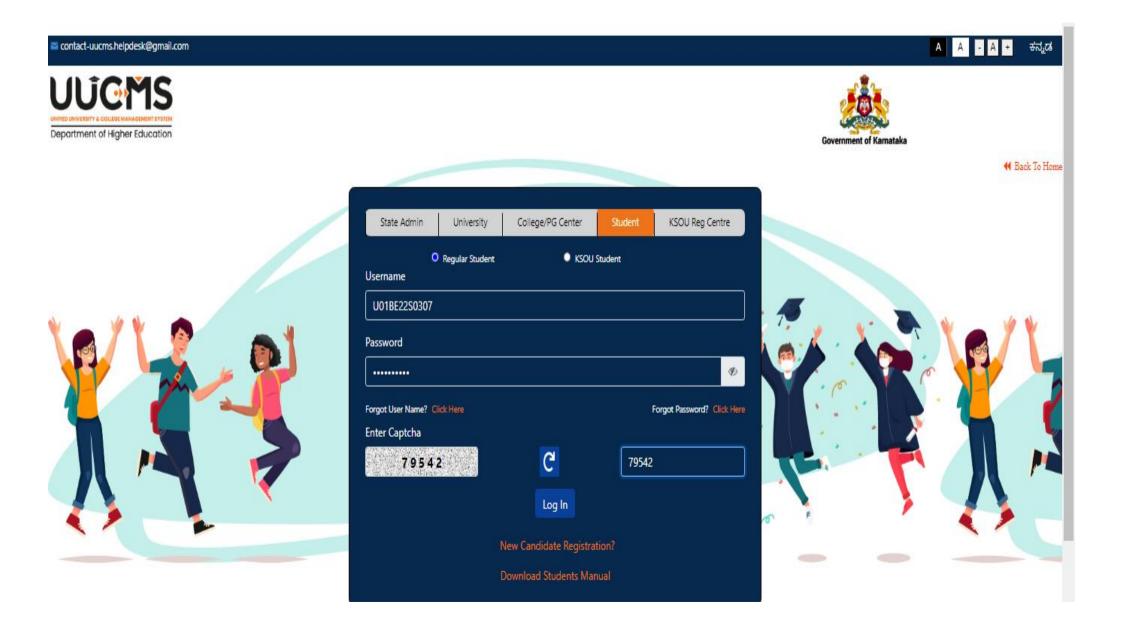

| Master of Science  | P01BE23S038006        | DHANU SHREE K S    | 37                                     | 32                                          | 86.00                                                             |

# **Marks Capturing Window**



### **Practical batch wise Marks Entering Window**



## **STUDENT LOGIN WINDOW**



# **EXAM APPLICATIONS**

Student v



RAKESH H C (JSS College of Arts, Commerce and Science (Autonomous), Ooty Road, Mysuru -25. )

Home / Fee Details

# **Exam Applications**

\* Exam application form will be auto filled as per exam notification dates specified by respective university

Reports v

Exam 🕶

Show 10 v entries

Academics 🕶

Search:

All Bookmarks

| Sl. No. | Academic year \$ | Exam Month \$                         | Exam Type \$ | Program Level 💠 | Program Name 💠      | Exam Notified ¢ | Status \$                    | Action                                       |
|---------|------------------|---------------------------------------|--------------|-----------------|---------------------|-----------------|------------------------------|--------------------------------------