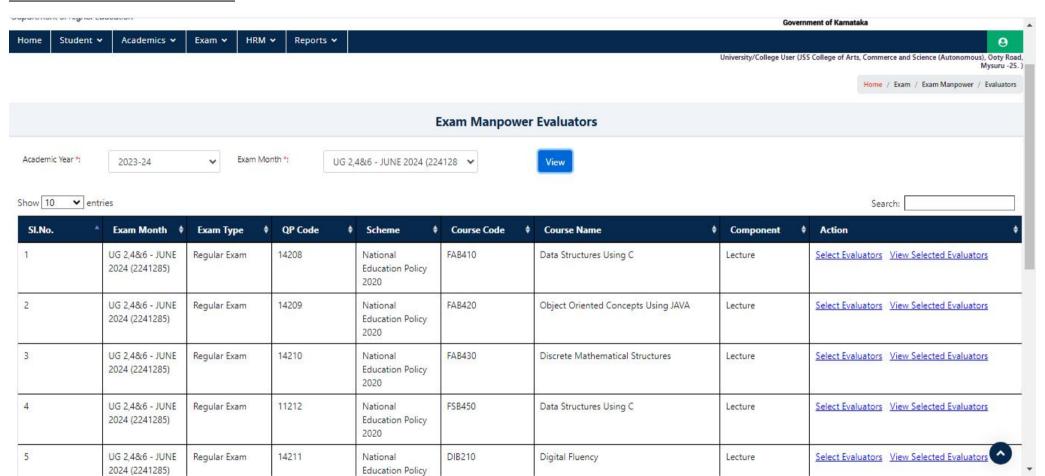

#### **Exam Man Power Allocation Window**

# **Evaluator Selection Window**

| ome Acad    | demics 🕶   | Exam 🕶 | HRM 🕶 |              |                            |            | 0                                                                                                  |
|-------------|------------|--------|-------|--------------|----------------------------|------------|----------------------------------------------------------------------------------------------------|
| *           |            | 3      | 2     |              |                            | University | y/College User (JSS College of Arts, Commerce and Science (Autonomous), Ooty Road,<br>Mysuru -25.) |
|             |            |        |       |              | Modify Evaluator/Moderator |            |                                                                                                    |
| Exam Monti  | th         |        |       | Exam Type    | QP Code                    |            | Scheme                                                                                             |
| UG - MAR    | / APR 2023 |        |       | Regular Exam | 10101                      |            | National Education Policy 2020                                                                     |
| Course Code | le         |        |       | Course Name  | Packet Number              |            |                                                                                                    |
| FHA010      |            |        |       | Kala Siri 1  | 1001                       | ~          |                                                                                                    |
|             |            |        |       |              |                            | •          |                                                                                                    |

| SLNo | Packet No | Evaluation Round | Evaluator/Moderator ID | Evaluator/Moderator Name | Packet Status             | Action      |
|------|-----------|------------------|------------------------|--------------------------|---------------------------|-------------|
| 1    | 1001      | Round 1          | 59925                  | Santhosh Kumar N         | Upload Signed Marks Sheet | <u>Edit</u> |
| 2    | 1001      | Round 2          | 56180                  | N Maheshwari             | Upload Signed Marks Sheet | Edit        |