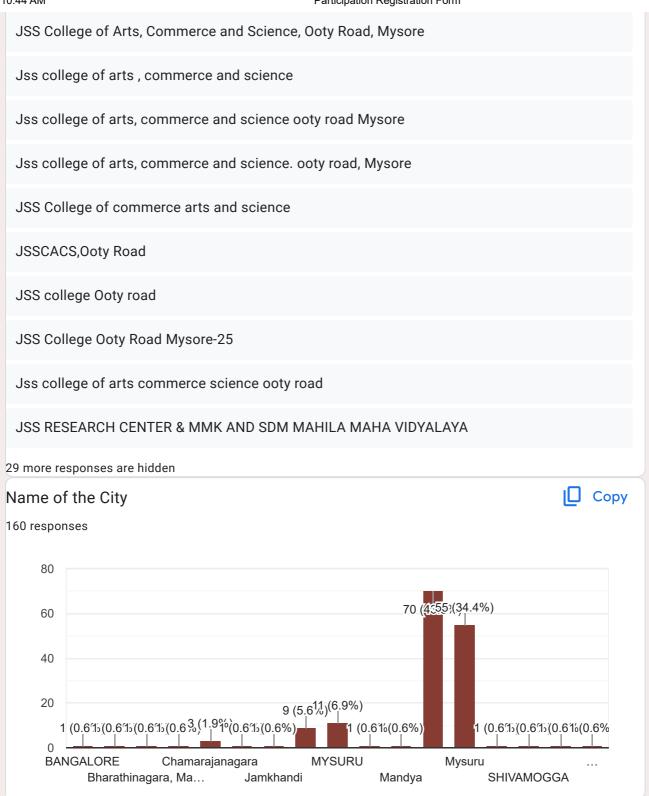

#### Who can participate?

- PG Students
- Research Scholars
- Academicians/Faculty Members
- Industrialists