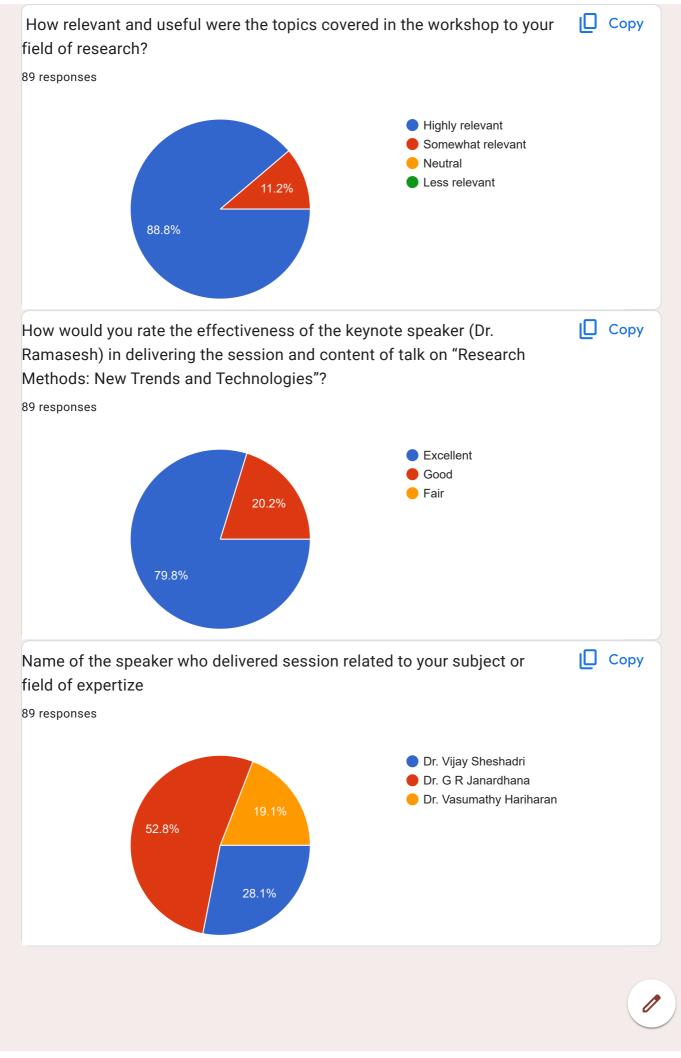

Dr. M. Prabhu, Principal, welcomed the gathering and shared a brief history of the institution. Dr. N. Rajendraprasad, Organizing Secretary and IQAC Coordinator, delivered the vote of thanks. The first keynote address was given by Prof. Ramasesh (Retd.), Department of Library and Information Science, University of Mysore was present in the Inauguration session with faculty members and research scholars of the college.

The first technical session was led by Dr. Ramasesh, former Professor in the Department of Library and Information Science, University of Mysore. He offered valuable insights into the essentials of research papers and academic publishing. He explained the differences between journals, which are identified by ISSN numbers, and books, which carry ISBNs, highlighting the importance of publishing in recognized formats. He elaborated on the value of refereed journals, which ensure quality through peer review, and discussed the significance of sole authorship in establishing academic credibility. Emphasis was placed on choosing journals with a high impact factor to maximize research visibility and influence. Dr.

Ramasesh also introduced participants to the h-index, a metric that reflects both the productivity and citation impact of a researcher's publications. Additionally, he explained the emerging concept of altmetrics, which measure the quality and reach of research based on online engagement and alternative impact indicators. One of the most crucial aspects he addressed was plagiarism. He advised researchers to strictly monitor the percentage of similar content in their work, as academic integrity is the cornerstone of credible research. Resource Persons for the workshop included: Prof. A. Balasubramanian (Retd.), Dean, DOS in Earth Science, UoM, Dr. Ramasesh (Retd.), Professor, DOS in Library & Information Science, UoM, Dr. G. R. Janardhana, Dean, Faculty of Science & Technology, UoM, Dr. Vijay Sheshadri, Director & Professor, Dept. of English, PG Centre, UoM, Mandya, Dr. Vasumathy Hariharan, Professor of Finance, SDMIMD, Mysuru.