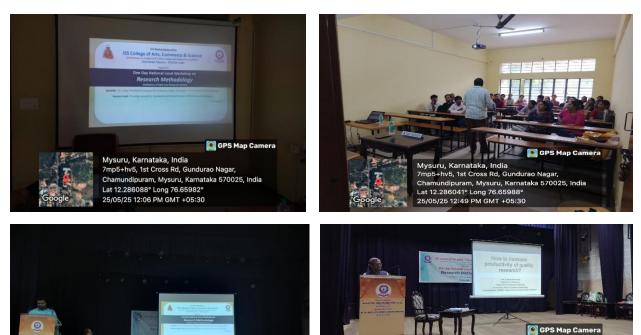

# Programme Schedule

| Time                                                                   | Session Topic                                                                           | Resource Person              | Targeted<br>Audience                                               |
|------------------------------------------------------------------------|-----------------------------------------------------------------------------------------|------------------------------|--------------------------------------------------------------------|
| 9.30 – 10.30 AM                                                        | Inaugural F                                                                             | Function                     |                                                                    |
| 10.30 - 11.30                                                          | Keynote address on<br>research methods: New<br>trends and technologies                  | Dr. Ramasesh                 | All Faculty and<br>Research Scholars                               |
|                                                                        | Pursuing research in<br>Humanities and Social<br>Sciences: Directions and<br>challenges | Dr. Vijay Sheshadri          | Humanities &<br>Social Science<br>Faculty and<br>Research Scholars |
| 11.45 – 1.15 PM<br>to conduct r<br>over<br>Sustaining<br>excellence: S | What is research & how<br>to conduct research? An<br>overview                           | Dr. G R Janardhana           | Science Faculty<br>and Research<br>Scholars                        |
|                                                                        | Sustaining research<br>excellence: Strategies for<br>long-term success                  | Dr. Vasumathy<br>Hariharan - | Commerce Faculty<br>and Research<br>Scholars                       |
| 2.30 – 4.30                                                            | How to increase<br>productivity of quality<br>research?                                 | Dr. A Balasubramanian        | All Faculty and<br>Research Scholars                               |

Moderator: Dr. Sindhu G M, Asst. Professor, PG Dept. of Botany

| Workshop | Schedule |
|----------|----------|
|          |          |

| Time            | Session Topic                                                                           | <b>Resource Person</b>       | Targeted<br>Audience                                               | Moderator                                                      |
|-----------------|-----------------------------------------------------------------------------------------|------------------------------|--------------------------------------------------------------------|----------------------------------------------------------------|
| 9.30 – 10.30 AM | Inaugura                                                                                | l Function                   | All Faculty and<br>Research Scholars                               | -                                                              |
| 10.30 - 11.30   | Keynote address on<br>Research methods: New<br>trends and technologies                  | Dr. Ramasesh                 | All Faculty and<br>Research Scholars                               | <b>Dr. Sindhu G M</b><br>PG Dept. of<br>Botany                 |
|                 | Pursuing research in<br>Humanities and Social<br>Sciences: Directions<br>and challenges | Dr. Vijay Sheshadri          | Humanities &<br>Social Science<br>Faculty and<br>Research Scholars | <b>Dr Shobha</b><br>Head<br>PG Dept. of<br>English             |
| 11.45 – 1.15 PM | What is Research &<br>How to conduct<br>Research? An<br>Overview                        | Dr. G R Janardhana           | Science Faculty and<br>Research Scholars                           | <b>Dr. N Vijendra</b><br><b>Kumar</b><br>PG Dept. of<br>Botany |
|                 | Sustaining research<br>excellence: Strategies<br>for long-term success                  | Dr. Vasumathy<br>Hariharan - | Commerce Faculty<br>and Research<br>Scholars                       | <b>Dr. Dileep</b><br>Head, PG Dept. of<br>Commerce             |
| 2.30 - 4.30     | How to increase<br>productivity of quality<br>research?                                 | Dr. A Balasubramanian        | All Faculty and<br>Research Scholars                               | Dr. M<br>Ramyashree<br>Head, PG Dept. of<br>Zoology            |

#### Photos of the inaugural function:

Keynote address:

Sessions:

1

Mysuru, Karnataka, India 7mp5+hv5, 1st Cross Rd, Gundurao Nagar, Chamundipuram, Mysuru, Karnataka 570025, India

Lat 12.286039° Long 76.659813° 25/05/25 03:07 PM GMT +05:30