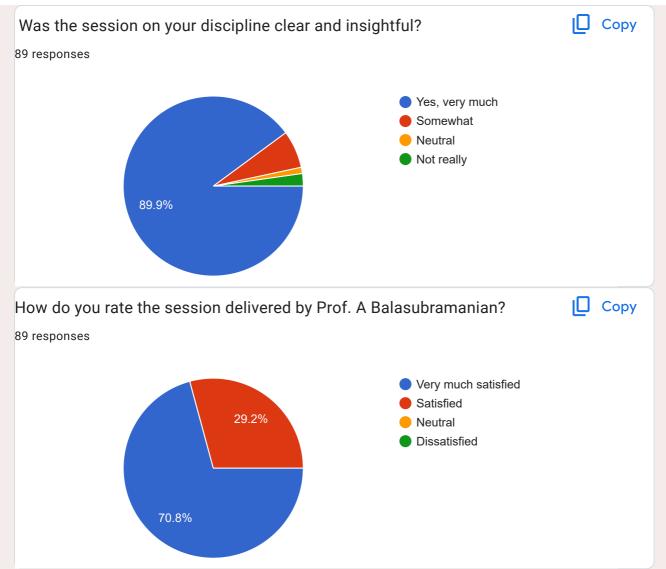

| Were the sessions find you most beneficial, and why?<br><sup>89 responses</sup>           |
|-------------------------------------------------------------------------------------------|
| Yes                                                                                       |
| Nice                                                                                      |
| Yes                                                                                       |
| Yes                                                                                       |
| Regarding quality research                                                                |
| Afternoon session                                                                         |
| Nice presentation                                                                         |
| It was good                                                                               |
| It gives insights about Reasearch methodology                                             |
| Yes, it was very beneficial to those who wants to persue Ph.d                             |
| To gain knowledge                                                                         |
| Yes, it was useful for carrying out research.                                             |
| Beneficial                                                                                |
| Yes it was befinifial very much needed for researches                                     |
| Yes research methodology                                                                  |
| Key note address is more useful to me for preparing and make a plan for my research work. |
| His inputs                                                                                |
| Publications                                                                              |
| Yes, get some insightful thoughts in research                                             |
| Yes, few.                                                                                 |
| Making plan for research its more useful for academition and institutions                 |

| 5, 1 | 0:43 AM Feedback Form                                                                                                                                                                                                                                                                                                                     |
|------|-------------------------------------------------------------------------------------------------------------------------------------------------------------------------------------------------------------------------------------------------------------------------------------------------------------------------------------------|
|      | Yes, it was useful for research productivity                                                                                                                                                                                                                                                                                              |
|      | It was excellent                                                                                                                                                                                                                                                                                                                          |
|      | Created more Happy to implement some ideas to teach                                                                                                                                                                                                                                                                                       |
|      | Yes , topics were explained in detail                                                                                                                                                                                                                                                                                                     |
|      | Yes, it was more informative                                                                                                                                                                                                                                                                                                              |
|      | Beneficial as it was informative                                                                                                                                                                                                                                                                                                          |
|      | Yes, very informative sessions                                                                                                                                                                                                                                                                                                            |
|      | Yes it was beneficial                                                                                                                                                                                                                                                                                                                     |
|      | Yes, it is more relevant for an young researcher like us                                                                                                                                                                                                                                                                                  |
|      | Very much beneficiary                                                                                                                                                                                                                                                                                                                     |
|      | Types of research methods                                                                                                                                                                                                                                                                                                                 |
|      | Balasubramaniam                                                                                                                                                                                                                                                                                                                           |
|      | It's very beneficial for faculty and students                                                                                                                                                                                                                                                                                             |
|      | Yes gained Knowledge about Research methodology                                                                                                                                                                                                                                                                                           |
|      | Research Methodology                                                                                                                                                                                                                                                                                                                      |
|      | Yes because research is a everytime study                                                                                                                                                                                                                                                                                                 |
|      | Yes because research is a everytime study                                                                                                                                                                                                                                                                                                 |
|      | Yes,was more informative                                                                                                                                                                                                                                                                                                                  |
|      | Keynote & last session - both are essential & relevant                                                                                                                                                                                                                                                                                    |
|      | I found the sessions on research design and data analysis most beneficial. They provided a clear understanding of how to structure a research project and choose appropriate methods for data collection and interpretation. These sessions were practical, easy to follow, and directly applicable to my academic and professional work. |
|      |                                                                                                                                                                                                                                                                                                                                           |

Abour part 2 and three i found must very imortant things for reasearch

Yes, relevance in the field of research

#### Feedback Form

At methodology part

They were more informative.

As a research scholar beginner the workshop benefited to proceed with my work.

Increase productivity in quality Research

So much benifits

**Researcher methods** 

Yes, enriched knowledge about Research methodology

Yes, It covered most of the basic essentials of research methodology

Yes, it's more relevant to my research journey

Second session, relevant to subject and practicality

Yes, It was informative for increased in reasearch productivity

Yes, they are more beneficial for my future studies

Informative

Devolope our research method

Yes, relevant with live examples

Came to know regarding various plagiarism software

Infoormative

Rejuvenate new research ideas

So informative

About research methodology

S

All the sessions were good

Dr.G.R janardhan sir part is very helpful

Sessions were highly beneficial and enhancing knowledge.

The sessions were insightful

| Please suggest any improvements or additional topics you would like in future workshops. |  |
|------------------------------------------------------------------------------------------|--|
| 89 responses                                                                             |  |
| Nothing                                                                                  |  |
| Nil                                                                                      |  |
| No                                                                                       |  |
| Nice                                                                                     |  |
| Yes                                                                                      |  |
| -                                                                                        |  |
| No comments                                                                              |  |
| No suggestions                                                                           |  |
| None                                                                                     |  |
| I was very informative                                                                   |  |
| Arrange one more workshop                                                                |  |
| It was good                                                                              |  |
| Information about fellowship for PhD student                                             |  |
| Since , I am a student. I doesn't have any suggestion.                                   |  |
| AI                                                                                       |  |
| Find the subject related experts for Humanities and social sciences discussions          |  |
| It was nice and meaningful workshop.                                                     |  |
| We need more information about AI tools used in research                                 |  |
| Need more session like this                                                              |  |
| Break the technical session with specific content and relevant subject experts           |  |
| Every thnig is good                                                                      |  |