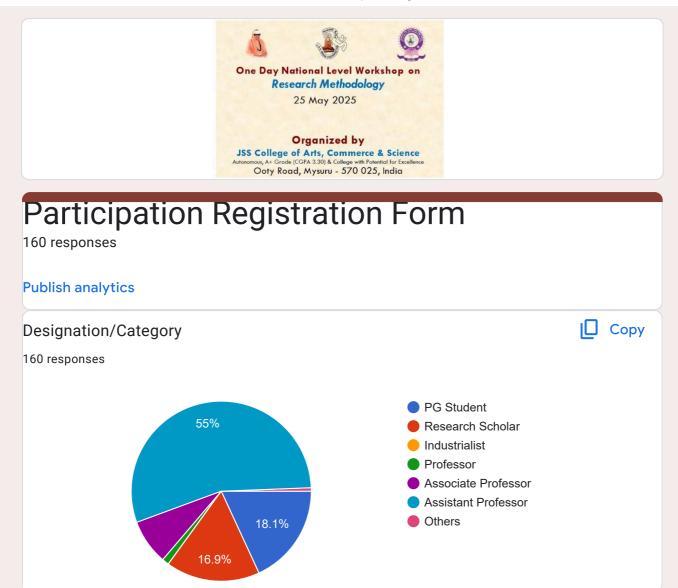

Ramasesh also introduced participants to the h-index, a metric that reflects both the productivity and citation impact of a researcher's publications. Additionally, he explained the emerging concept of altmetrics, which measure the quality and reach of research based on online engagement and alternative impact indicators. One of the most crucial aspects he addressed was plagiarism. He advised researchers to strictly monitor the percentage of similar content in their work, as academic integrity is the cornerstone of credible research. Resource Persons for the workshop included: Prof. A. Balasubramanian (Retd.), Dean, DOS in Earth Science, UoM, Dr. Ramasesh (Retd.), Professor, DOS in Library & Information Science, UoM, Dr. G. R. Janardhana, Dean, Faculty of Science & Technology, UoM, Dr. Vijay Sheshadri, Director & Professor, Dept. of English, PG Centre, UoM, Mandya, Dr. Vasumathy Hariharan, Professor of Finance, SDMIMD, Mysuru.

# Dr. A Balasubramanian

Professor & Dean (Retd.), DOS in Earth Science, UoM

### **Resource Persons**

Dr. A Balasubramanian, Professor & Dean (Retd.), DOS in Earth Science, UoM
 Dr. Ramasesh, Professor (Retd.), DOS in Library & Information Science, UoM
 Dr. G R Janardhana, Dean, Faculty of Science & Technology, UoM
 Dr. Vijay Sheshadri, Director & Professor, Dept. of English, PG Centre of UoM, Mandya
 Dr. Vasumathy Hariharan, Professor of Finance, SDMIMD, Mysuru