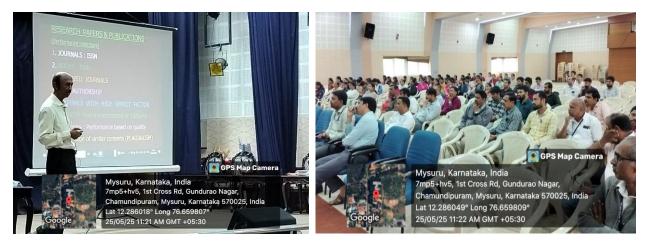

The first technical session was led by Dr. Ramasesh, former Professor in the Department of Library and Information Science, University of Mysore. He offered valuable insights into the essentials of research papers and academic publishing. He explained the differences between journals, which are identified by ISSN numbers, and books, which carry ISBNs, highlighting the importance of publishing in recognized formats. He elaborated on the value of refereed journals, which ensure quality through peer review, and discussed the significance of sole authorship in establishing academic credibility. Emphasis was placed on choosing journals with a high impact factor to maximize research visibility and influence. Dr.

Ramasesh also introduced participants to the h-index, a metric that reflects both the productivity and citation impact of a researcher's publications. Additionally, he explained the emerging concept of altmetrics, which measure the quality and reach of research based on online engagement and alternative impact indicators. One of the most crucial aspects he addressed was plagiarism. He advised researchers to strictly monitor the percentage of similar content in their work, as academic integrity is the cornerstone of credible research. Resource Persons for the workshop included: Prof. A. Balasubramanian (Retd.), Dean, DOS in Earth Science, UoM, Dr. Ramasesh (Retd.), Professor, DOS in Library & Information Science, UoM, Dr. G. R. Janardhana, Dean, Faculty of Science & Technology, UoM, Dr. Vijay Sheshadri, Director & Professor, Dept. of English, PG Centre, UoM, Mandya, Dr. Vasumathy Hariharan, Professor of Finance, SDMIMD, Mysuru.

There were 150 participants from the faculty, research scholars and students benefitted in the workshop.

JSS College of Arts, Commerce & Science

Autonomous, A+ Grade (CGPA 3.30) & College with Potential for Excellence Ooty Road, Mysuru - 570 025, India