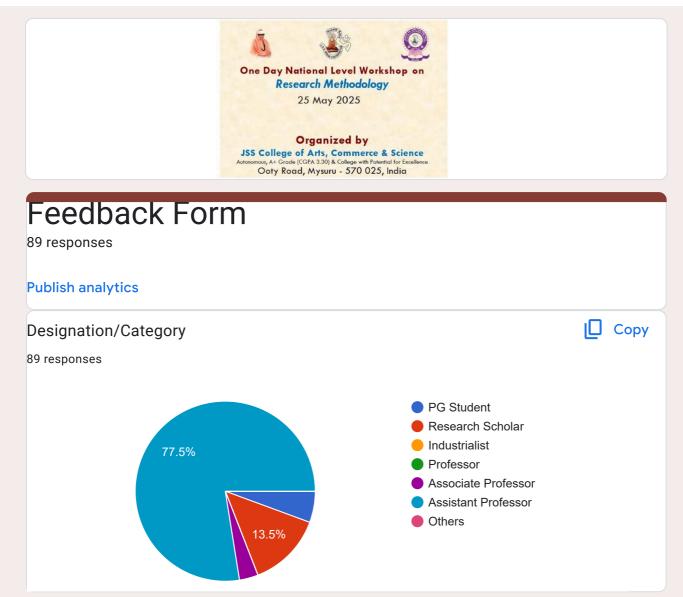

There were 150 participants from the faculty, research scholars and students benefitted in the workshop.

JSS College of Arts, Commerce & Science

Autonomous, A+ Grade (CGPA 3.30) & College with Potential for Excellence Ooty Road, Mysuru - 570 025, India