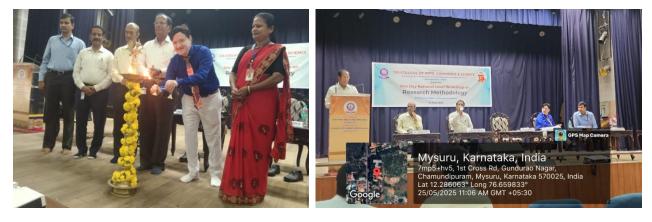

# Onc-Day National Workshop on Research Methodology Held at JSS College, Mysuru

JSS College of Arts, Commerce, and Science, Ooty Road, Mysuru, in collaboration with its IQAC and Research Centre, organized a one-day National Level Workshop on Research Methodology to enrich the academic and research capabilities of teachers, research scholars, and students. The event was inaugurated by Dr. Nagendra Parashar, Director, RV University, Mysuru Campus. In his address, Dr. Parashar emphasized the evolving landscape of research in India, highlighting its growing significance in academia, institutional accreditation, and industrial collaboration. He remarked that while a PhD was not mandatory three decades ago, it is now essential in higher education and professional development. He urged the participants to engage in authentic and ethical research, avoid plagiarism, and refrain from relying on paid publications or ungranted patents. Dr. Parashar also stressed the importance of publishing in reputed, high-impact journals and advised scholars to explore platforms such as G-Factor, Scopus, and the Factory database. He concluded by encouraging researchers to pursue topics they are passionate about and to work systematically, network effectively, and step out of their comfort zones.

# **INAUGURAL FUNCTION**

Inauguration

Dr. Nagendra Parashar Director, RV University Mysuru Campus

President Prof. B V Sambashivaiah Chief Executive

Guest of Honour Dr. M Prabhu Principal